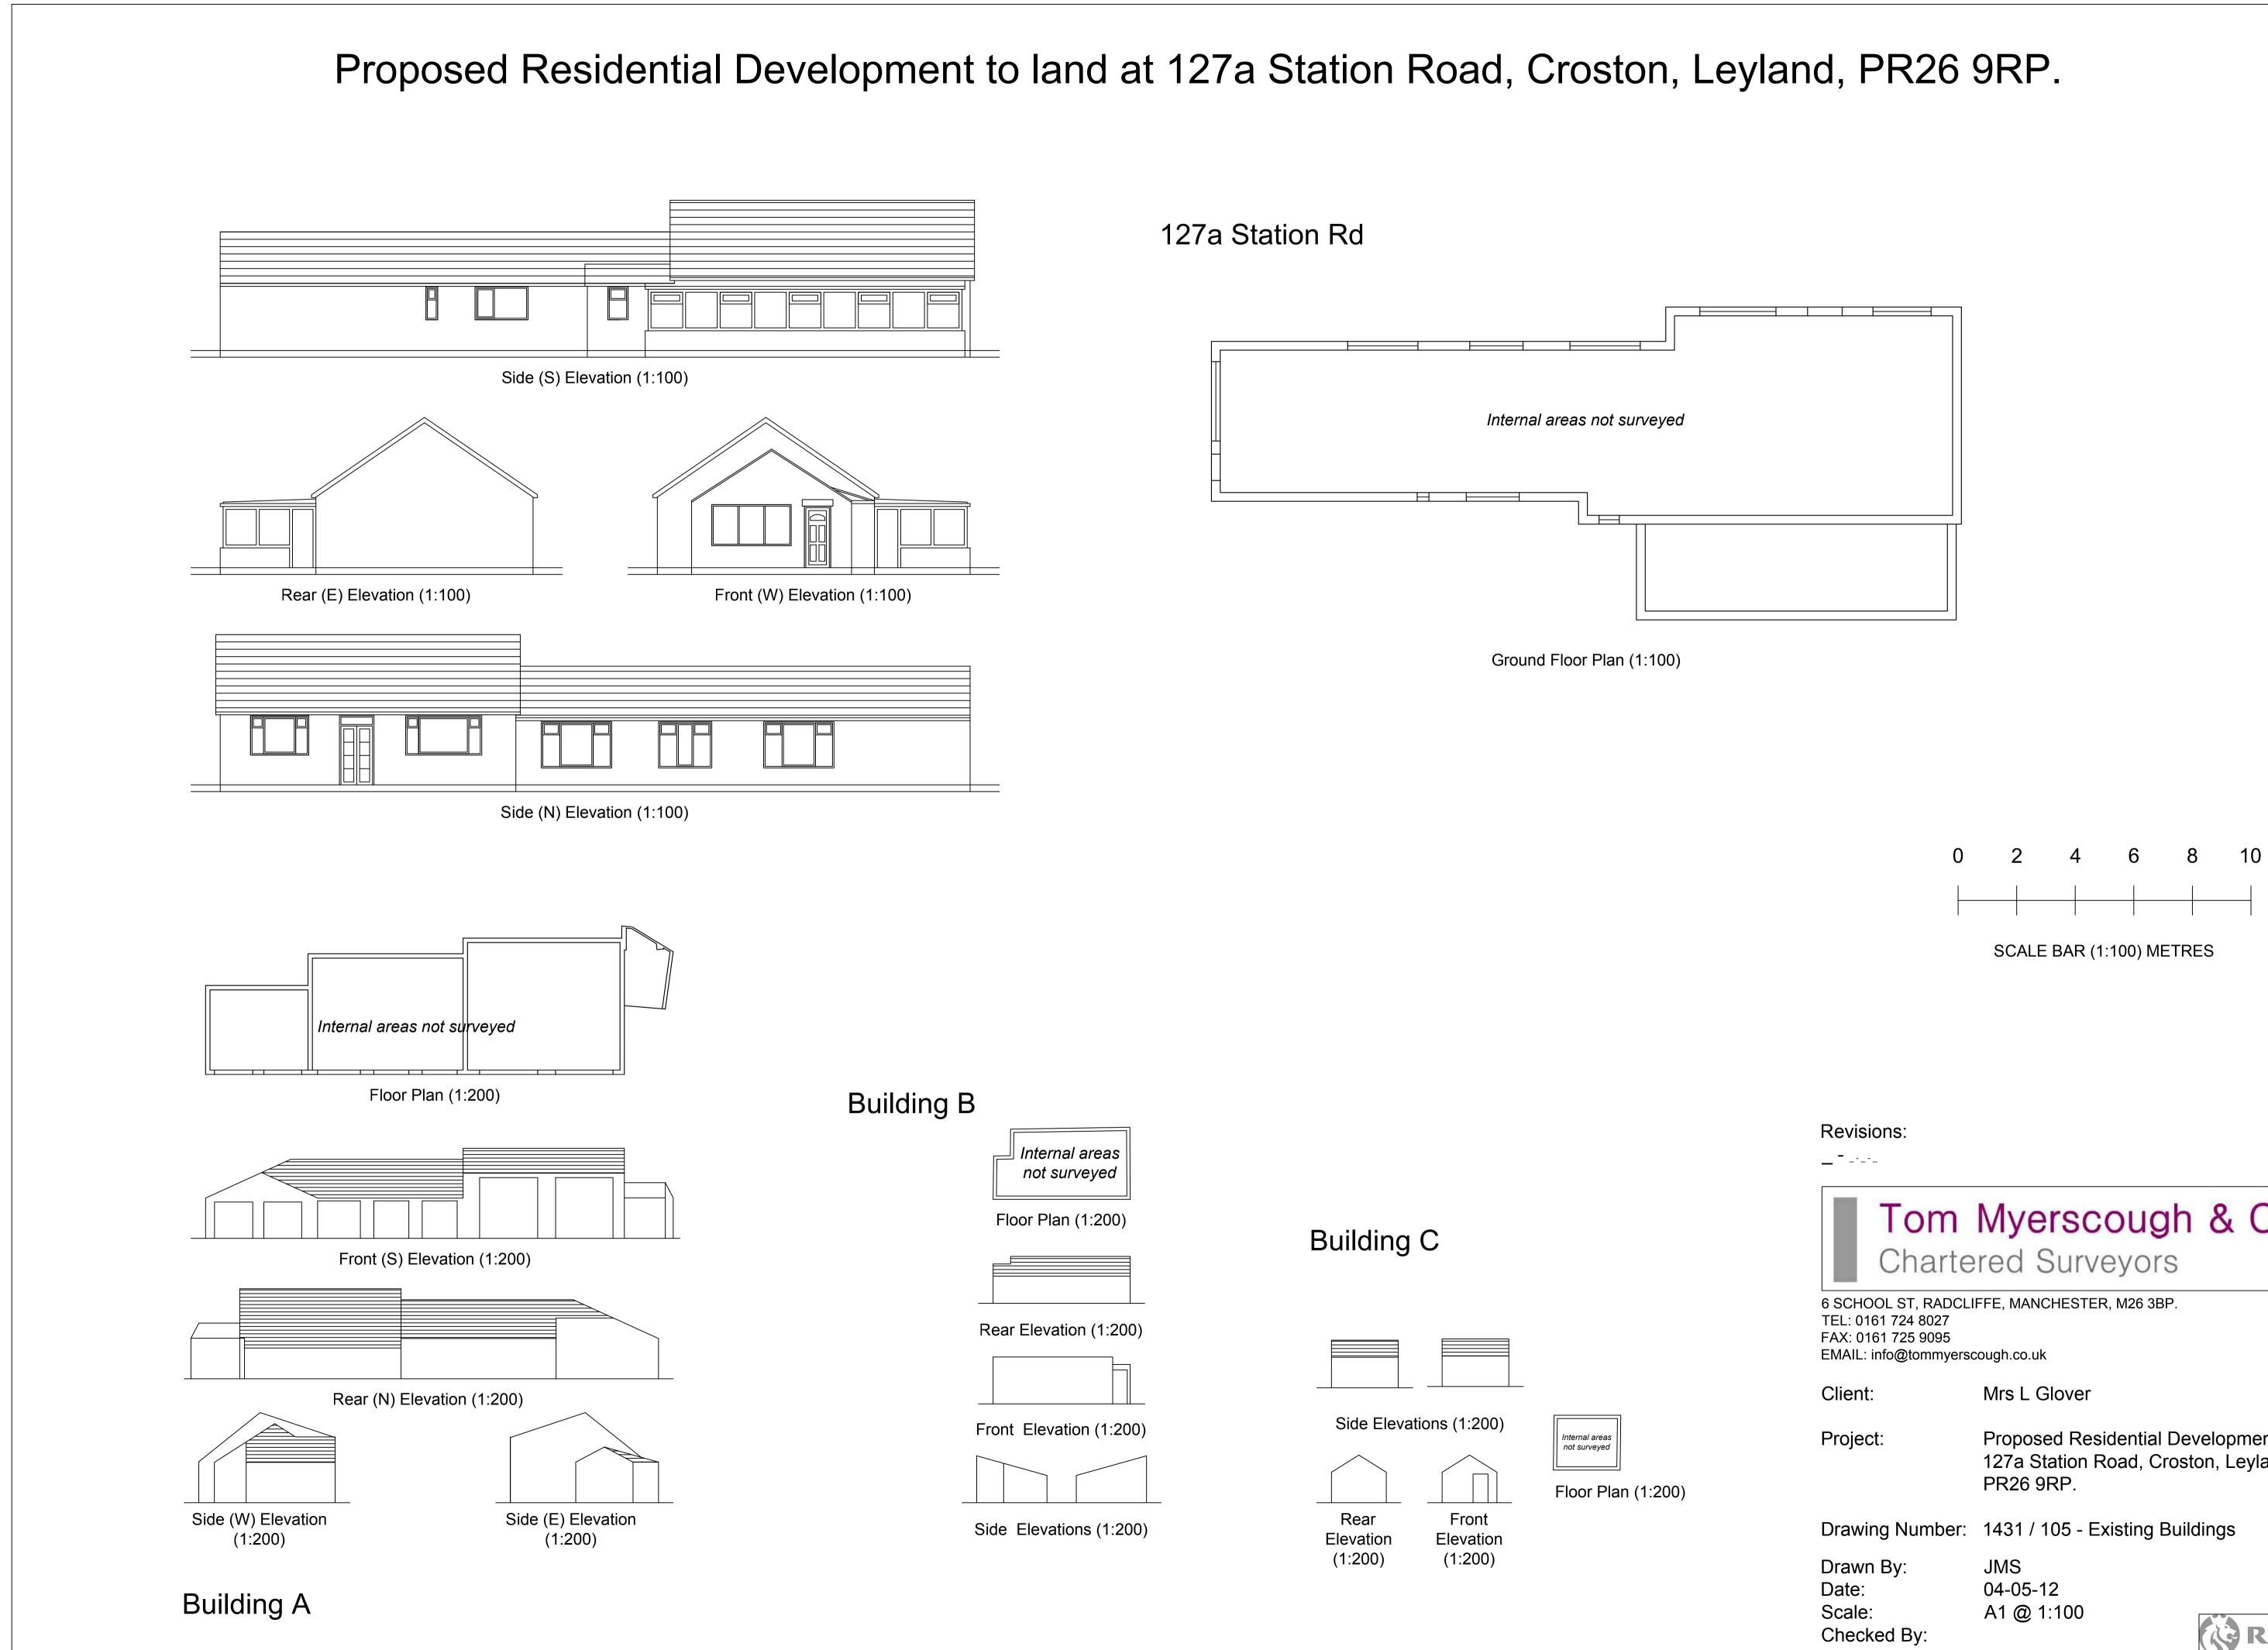

|                                                                                                                             | Myerscough & Co LLP<br>red Surveyors                                                       |
|-----------------------------------------------------------------------------------------------------------------------------|--------------------------------------------------------------------------------------------|
| 6 SCHOOL ST, RADCLIFFE, MANCHESTER, M26 3BP.<br>FEL: 0161 724 8027<br>FAX: 0161 725 9095<br>EMAIL: info@tommyerscough.co.uk |                                                                                            |
| Client:                                                                                                                     | Mrs L Glover                                                                               |
| Project:                                                                                                                    | Proposed Residential Development to land at 127a Station Road, Croston, Leyland, PR26 9RP. |
| Drawing Number:                                                                                                             | 1431 / 105 - Existing Buildings                                                            |
| Drawn By:<br>Date:<br>Scale:<br>Checked By:                                                                                 | JMS<br>04-05-12<br>A1 @ 1:100                                                              |